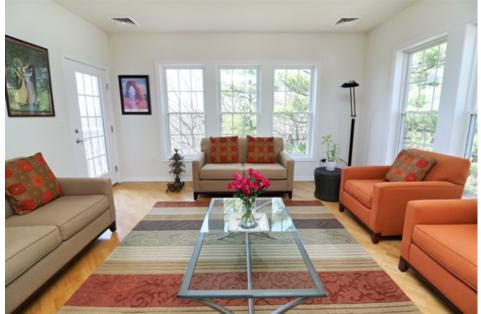

## Remarks

Outstanding opportunity: Top floot, B-style, end corner unit at South Natick Hills with two deeded garage spaces! This two bedroom, two full bath, private gem is cradled by woodlands and overlooks the welcoming grounds. Coveted large open layout features light-filled living room with many windows, dining room with elegant wainscoting and crown molding, and an added den/office. Welcome the morning sun in the breakfast nook and enjoy sunset views from the balcony! Floating hardwood in entry, dining, kitchen and living rooms, carpeting in bedrooms all provide elegance and warmth. Other features: utility room with shelving, in-unit washer & dryer (2022); tankless hot water heater (2022); main bedroom suite with walkin closet, soaker tub and double vanity. Close proximity to downtown Natick's restaurants, cultural attractions, golf course, town beach and the commuter rail.